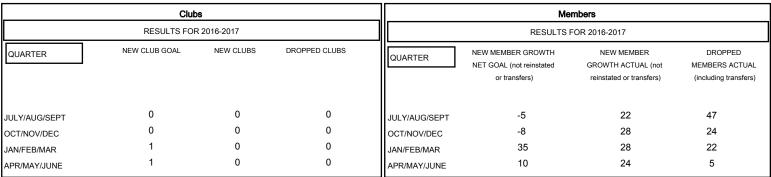

## GOALS AND ACTUAL MEMBERS CUMULATIVE

| DROPPED CLUBS: 0  DROPPED MEMBERS |         | 36 CLUBS OF 48 ADDED 1 OR MORE NEW MEMBERS | GENDER DISTRIE  MALE  FEMALE | 975 (69.05%)<br>437 (30.95%) |     |
|-----------------------------------|---------|--------------------------------------------|------------------------------|------------------------------|-----|
| DECEASED                          | 22      | CLICK HERE FOR CHARLEATIVE                 | TOTAL FAMILY UNIT MEMBERS    |                              | 155 |
| CLUB CANCELLED OTHER              | 0<br>76 | CLICK HERE FOR CUMULATIVE  MEMBERSHIP DATA | FAMILY MEMBERS PAYING HALF   |                              | 79  |
| TOTAL                             | 98      |                                            |                              |                              |     |