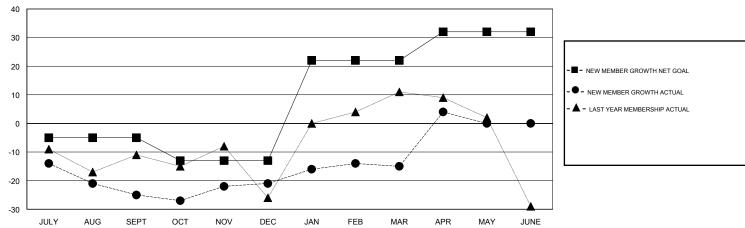

## GOALS AND ACTUAL MEMBERS CUMULATIVE

| DROPPED CLUBS: 0  DROPPED MEMBERS |         | 36 CLUBS OF 48 ADDED 1 OR MORE NEW MEMBERS | GENDER DISTRIE  MALE  FEMALE | 975 (69.05%)<br>437 (30.95%) |     |
|-----------------------------------|---------|--------------------------------------------|------------------------------|------------------------------|-----|
| DECEASED                          | 22      | CLICK HERE FOR CHARLEATIVE                 | TOTAL FAMILY UNIT MEMBERS    |                              | 155 |
| CLUB CANCELLED OTHER              | 0<br>76 | CLICK HERE FOR CUMULATIVE  MEMBERSHIP DATA | FAMILY MEMBERS PAYING HALF   |                              | 79  |
| TOTAL                             | 98      |                                            |                              |                              |     |